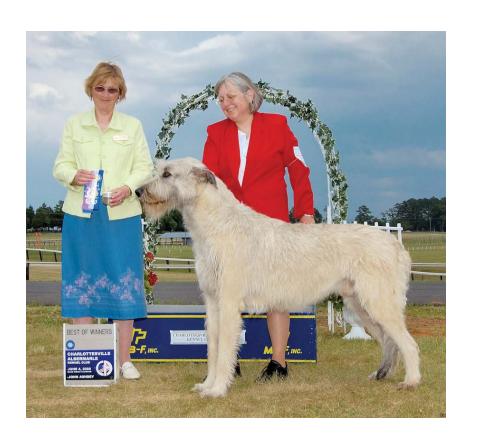

## Potomac Valley Irish Wolfhound Club Irish Wolfhound Specialty Conformation/Obedience/Rally 3 - 4 April 2011

Turf Valley
Ellicott City, Maryland

MBIS CH Dum Myrica Speaker of Eagle (aka Tip) 25 Aug 2005 ·